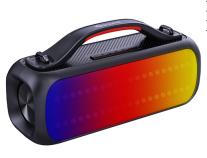

## IQ Sound IPX5 Portable Bluetooth Speaker w/LED Light Show

## Model: IQ-3535RGB

Manufacturer: Supersonic MSRP: \$79.99

- Up to 4 hours of playtime
- True Wireless Sound connect another TWS compatible speaker for stereo sound
- RGB Lighting with light show to the music
- IPX5 Rated water resistant to take to the beach or pool safely
- Voice control compatible with Google Assistant or Siri
- Built-in FM radio
- USB and Aux inputs support play non-Bluetooth devices
- Hands-free calls through speaker
- 2 x 2.5" Speaker
- RMS output: 7W x 2
- Rechargeable 3.7V 3000mAh Lithium battery
- Frequency range: 80Hz-16kHz
- Includes strap and charging cable