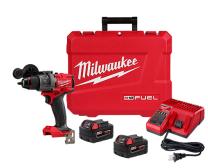

## M18 FUEL 1/2" Driver/Drill Kit w/ 2 Batteries

**Model:** 2903-22

Manufacturer: Milwaukee Tools

**MSRP:** \$537.00

- POWERSTATE Brushless motor
- REDLINK PLUS Intelligence
- · Drills larger holes in high speeds without stalling
- AutoStop Control mode offers enhanced safety for the operator
- 1/2" All-metal chuck with carbide teeth
- Mechanical clutch for consistency in driving a wide range of fasteners
- LED Light offers visibility in low light
- Peak torque: 1400 in-lbs
- Performs 0-2100 RPMs
- Includes: Two M18 REDLITHIUM XC5.0 Extended Capacity battery packs
- M18 & M12 Multi-voltage charger
- Side handle
- Blow molding carrying case