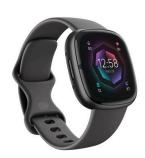

## Sense 2 Advanced Health Smartwatch, Shadow Gray/Graphite

Model: FB521BKGB-US Manufacturer: Fitbit MSRP: \$299.95

- SpO2 (blood oxygen) tracking
- Irregular heart rhythm notifications
- ECG app assess heart rhythm
- Heart Rate info resting HR, high and low rates, etc
- Stress notifications
- Stress Management Score
- Tracks sleep quality and sleep stages
- Sleep Score learn about previous night's sleep
- Skin temperature sensor
- Active Zone Minutes
- Built-in GPS
- Steps, distance and calories tracking
- Swimproof up to 50 M
- Alexa built-in
- Battery life of 6+ days
- Small band fits wrists 5.5" to 7.1" in circumference
- Large band fits wrists 7.1" to 8.7" in circumference