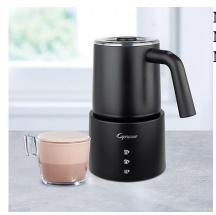

## **Froth TS Automatic Milk Frother**

Model: 210-01 Manufacturer: Capresso MSRP: \$120.00

- Create frothy milk for your barista-style drink
- 3 Settings cold froth, hot froth, hot chocolate
- Simple one-touch operation with illuminated control
- Aluminum milk pitcher with stay cool handle design
- Patented frothing technology delivers maximum milk froth
- Backed by two frother disks and one heating disk
- Dual auto shutoff for safety
- Disks store in the bottom of the base
- Maximum capacity: 8oz for frothing, 12oz for heating
- Milk pitcher is top rack dishwasher safe
- Power: 600W, 120V, 60Hz
- Dimensions: 7.25" x 5" x 8"