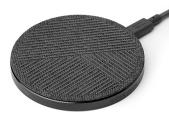

## **Drop Wireless Charger, Slate**

Model: DROP-GRY-FB-NP Manufacturer: Native Union MSRP: \$49.99

- Charge devices fast and securely with the Drop Wireless Charger
- Wirelessly charge Airpods up to 5W, iPhones up to 7.5W and other Qi devices up to  $10 \ensuremath{\mathsf{W}}$
- Made of home textiles and aircraft grade aluminum
- Makes a stylish addition to your workspace
- Silicone tread keeps devices in place
- Tread elevates the device to control temperature and ensure optimum charge speed
- Foreign object detection and thermal protection for safe charging
- Hassle-free charging through cases up to 3mm thick
- Includes 6.5ft USB-A to USB-C cable