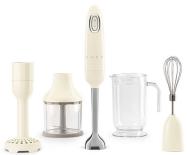

## 50's Retro-Style Hand Blender Set w/ Accessories, Cream

- Create sweet and delicious recipes or even savory dishes
- This hand blender offers cooking versatility for any recipe you cook
- Adjustable speed for maximum versatility and consistent results
- · Stainless steel blending arm for maximum durability
- Easy to remove to use various accessories
- Uses Tritan Renew material for the jug and lid
- Flowblend cut system optimum flow guarantees perfect consistency
- Ergonomic and anti-slip grip
- Built-in cord wrap
- Power rating: 220-240V, 50/60Hz, 700W
- Includes: Graduated beaker
- Chopper
- Masher
- Wire whisk