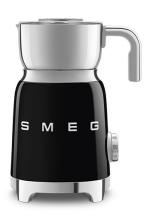

## 50's Retro-Style Milk Frother, Black

Model: MFF11BLUS Manufacturer: Smeg

MSRP: \$290.00

- Smeg kitchen appliances offer retro, Italian style carried from its founding in 1948
- · Designed to perform robustly and operate easily
- 6 Programs and a manual function
- Programs support hot and cold drinks with or without foam
- Induction system with automatic shutoff
- Removable measuring cup/lid
- Heating jug capacity: 2.5 cups
- Stainless steel body and Tritan Renew recycled material
- Integrated cord wrap and anti-slip base
- Power: 120V, 60Hz, 500W
- Dimensions: 7.25"W x 5.625"D x 9.875"H
- Includes Smooth and Notched whisks