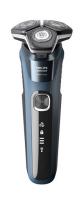

## Norelco Shaver Series 5000 Wet & Dry Electric Shaver

**Model:** S5880-81

Manufacturer: Philips Norelco

**MSRP:** \$89.99

- SteelPrecision blades self-sharpen for high performance
- Intelligent sensor reads hair density to adapt cutting power
- Fully flexible heads turn 360-degrees to follow face contours
- Hair guiding channels for precision and cutting efficiency
- Use wet or dry
- Use the pop-up precision trimmer to maintain a mustache and sideburns
- Up to 60 minutes of cordless shaving when fully charged
- Comes with Eco passport
- LED display shows battery level, cleaning advice and travel lock indicator
- Comes with USB-A charging cable (power adapter NOT included)