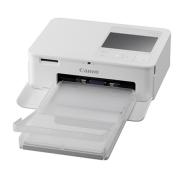

## Selphy CP1500 Wireless Compact Photo Printer, White

Model: 5540C002 Manufacturer: Canon

**MSRP:** \$139.99

- The perfect portable photo printer for at home and on-the-go
- Wifi & smartphone connectivity
- Prints vibrant photos that dry instantly
- Optional battery pack produces up to 54 prints per charge
- Connects and prints via wifi, USB flash drives, camera memory cards, & computer
- Large built-in 3.5" display screen
- SELPHY Photo Layout 2.0 app
- Add QR codes to images
- Dye-sublimation printing process
- Water resistant photos
- Output tray holds up to 18 sheets
- Print sizes from 4"x 6" to 2.1" x 2.1"