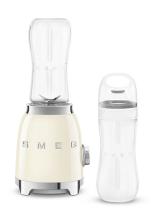

## 50's Retro-Style Personal Blender, Cream

**Model:** PBF01CRUS **Manufacturer:** Smeg

**MSRP:** \$215.00

- Two speed levels and double blade
- Two 600ml bottles are ideal for smoothies and milkshakes
- Convenient lids with spout lets you take the blend bottles onthe-go
- Bottles are made of BPA-free Tritan Renew
- Tritan Renew are shock resistant and do not absorb odors or flavors
- Tritan Renew is made with 50% certified recycled content
- Easy control knob
- Overload motor protection
- Anti-slip base
- Maximum spin: 24,000 RPMsPower: 250W, 120V, 60Hz
- Components are dishwasher safe
- Includes: (2) 600ml Bottles
- 2 Bottle lids
- Stainless steel double blade