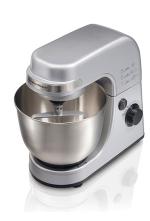

## 7 Speed 4qt Planetary Stand Mixer, Silver

**Model:** 63385

Manufacturer: Hamilton Beach

**MSRP:** \$119.99

- Get the same planetary mixing action as your high-priced brand stand mixer
- Each attachment rotates around the entire bowl and spins at selected speed
- Planetary mixing action ensures ingredients are mixed thoroughly with complete bowl coverage
- Powerful 300 watt motor maintains constant speed and powers through dough
- 3 Attachments: dough hook, whisk, flat beater
- Durable stainless steel 4-quart bowl
- Dishwasher safe
- Dimensions: 13.125"H x 8.5"D x 13.125"W
- Includes: Mixing bowl
- Splatter shield
- Dough hook
- Whisk
- Flat beater