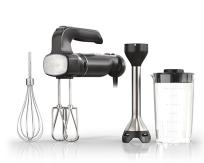

## **Foodi Power Mixer System**

Model: CI101

Manufacturer: Ninja

**MSRP:** \$99.99

- Versatility meets power with this 750 peak watt PowerBase
- Transforms to a high speed hand mixer and an immersion blender
- SmartTorque maintains your blending or mixing speed for uninterrupted, smooth performance
- Offers 5 Mixing and 2 Blending speeds
- EasyGlide Beaters incorporate air into batter
- Immersion blending arm blends without scratching pans
- Dishwasher safe parts
- Dimensions: 2.75"L x 3.03"W x 15.94"H
- Includes: PowerBase
- 9" Immersion blending arm
- Hand mixer attachment
- · EasyGlide beaters and whisk
- 3 Cup blending vessel