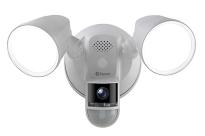

## 4K Wifi Floodlight Security Camera, White

Model: SWIFI-4KFLOCAM-US Manufacturer: Swann MSRP: \$199.99

- Adjust the 2600 lumen brightness and light direction
- 4K Ultra HD video
- True Detect heat motion and person sensing
- Save clips to micro SD card or to the cloud
- 2-Way audio
- Hey Google or Alexa and speak to see
- Weatherproof design
- Swann Security app
- 115-Degree ultra-wide viewing angle
- Up to 26ft PIR sensor range
- 65ft Infrared night vision
- 100ft Floodlight night vision
- Micro SD card slot
- 2.4GHz Wifi frequency
- Connects to existing floodlight wiring
- Includes: 32GB Micro SD card
- Mounting plate and hardware