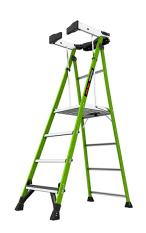

## FORTRESS 4ft Fiberglass Platform Ladder w/ Wraparound & Ground Cue

**Model:** 19304

Manufacturer: Little Giant

**MSRP:** \$599.99

- · Push the platform handle and store or use in a second
- Extra-large platform features a gated, wraparound enclosure
- Enclosed platform automatically shuts when you step in it for added safety
- Ground Cue last step on bottom makes audible "click" to signal the final step
- Innovative tool tray features slots, holes and hooks
- Hi-Viz green fiberglass increases ladder visibility
- Platform size: 1ft 7in x 1ft 5in
- Highest standing level: 2ft 8in
- Stepladder maximum reach: 9ft 2in
- Storage depth: 4"
- ANSI Type IAA 375lbs special duty