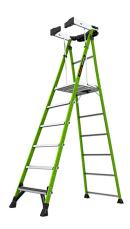

## FORTRESS 6ft Fiberglass Platform Ladder w/ Wraparound & Ground Cue

Model: 19306 Manufacturer: Little Giant MSRP: \$699.99

- Push the platform handle and store or use in a second
- Extra-large platform features a gated, wraparound enclosure
- Enclosed platform automatically shuts when you step in it for added safety
- Ground Cue last step on bottom makes audible "click" to signal the final step
- Innovative tool tray features slots, holes and hooks
- Hi-Viz green fiberglass increases ladder visibility
- Platform size: 1ft 7in x 1ft 5in
- Highest standing level: 5ft 6in
- Stepladder maximum reach: 12ft
- Storage depth: 4"
- ANSI Type IAA 375lbs special duty