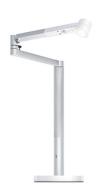

## Solarcycle Morph Desk Light, White/Silver

**Model:** 292214-01 **Manufacturer:** Dyson

MSRP: \$649.99

- Solarcycle Morph lights offer intelligent lighting in mutliple formats
- Precision-engineered mechanics
- Intelligently tracks local daylight and adjusts color temperature and brightness
- Use light for task, indirect, feature or ambient lighting
- Dyson Link app adjust light for your age, task, mood and time of day
- Optical head seals to the steam with magnetic touch-glide docking
- When docked, the stem creates an orange glow for ambient lighting
- 850 Lumen output
- Energy Star certified
- Power: 100-240V AC, 50/60Hz
- Dimensions: 20.6"H x 15.3"L x 7.8"W