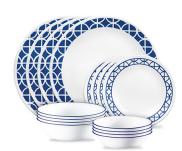

## Classic 16pc Dinnerware Set, Cobalt Circles

**Model:** 1148530

Manufacturer: Corelle

**MSRP:** \$54.99

- Detailed with a bold pattern of cobalt circles and intersecting lines
- Casual enough for everyday use or dress up for dinner with friends
- Extra strength Vitrelle triple layer glass technology stands the test of time
- Eco-Friendly uses up to 80% recycled, pure glass
- Space saving design with ultra-stackable bowls and plates
- Preheated oven safe up to 350F
- Microwave, freezer and dishwasher safe
- Made in the USA
- Includes: (4) 10.25" Dinner plates
- (4) 6.75" Appetizer plates
- (4) 18oz Round Cereal bowls
- (4) 18oz Round Cereal bowls
- (4) 10oz Round Condiment bowls