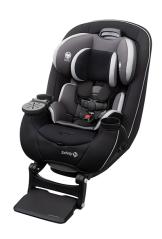

## Grow and Go Extend 'n Ride LX All-in-One Car Seat, Mine Shaft

Model: CC292GLA

Manufacturer: Safety 1st

**MSRP:** \$199.99

- Grow and Go Extend is built to grow with your child
- ComfortPlust Footrest can be used in all three positions
- Rear facing mode offers an extra 7" of leg room
- Footrest in forward facing supports shorter, dangling legs
- Footrest in booster lowers down for leg rest
- Spring assist EZ-out harness system makes it easy to get kids in and out
- One-hand headrest adjustment and QuickFit harness
- 3-Position recline
- Machine washable seat pad and cup holders
- Rear facing position for 5-40lbs
- Forward facing position for 22-65lbs
- Booster position for 40-100lbs