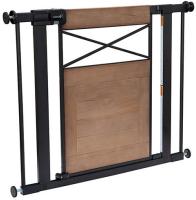

## Easy Install Modern Farmhouse Gate, Rustic

Model: GA138DECB2

Manufacturer: Safety 1st MSRP: \$99.99

- Creates child-friendly areas within your home among different rooms
- Gate features warm undertones and modern finish to blend with your home decor
- Visual red indicators let you know when gate is unlatched or improperly pressurized
- Walk-through design makes it easy to pass through without reinstalling each time
- Pressure-installed gates provide flexibility in usage around the home
- Wall cups stay installed to wall and can be easily removed
- Use not just for kids but pets too
- Can be adjusted from 29" to 37" for doorway widths
- Measures 28" high