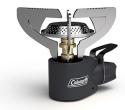

## **Classic 1-Burner Backpacking Stove**

**Model:** 2157593

Manufacturer: Coleman

**MSRP:** \$29.99

- Hit the road with this backpacking stove that makes it easy to cook meals
- PerfectFlow pressure control keeps the heat steady
- Ultra-lightweight with folding pan design to fit more compact in backpack
- Single adjustable burner with PerfectHeat technology keeps heat steady
- Serrated pan support for easy stirring
- Powerful 10,000 BTUs of total cooking power
- Pan support fits a 6" pan
- Up to 1 hour burn time on high
- Uses a 16oz propane cylinder or 8.8oz butane gas cylinder -NOT included