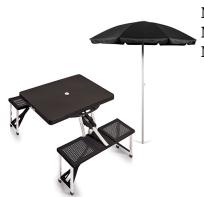

## Folding Picnic Table w/ Seats & 1 Beach Umbrella, Black

Model: 811-02-175 Manufacturer: Oniva

**MSRP:** \$203.95

- The folding picnic table and umbrella are made for a pop-up picnic anywhere
- Durable aluminum frame with legs and seats that fold
- Molded polypropylene weave basket seats and solid ABS plastic tabletop
- Table has a hole to fit beach umbrella
- 5.5ft Umbrella with 8 triangular panels
- Umbrella features 155-degree tilting range
- Pointed end makes it easy to dig into sand and grass
- 81.5" Tall steel pole
- 250lb Maximum weight per seat
- 20lb Maximum weight for table
- Folded table dimensions: 33.75" x 4" x 15.75"
- Open table dimensions: 53" x 33.75" x 26.25"