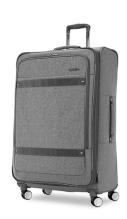

## Whim 29" Softside Spinner, Dove Gray

**Model:** 140729-1301

Manufacturer: American Tourister

**MSRP:** \$179.99

- Get all the space you need for those 6+ day trips
- Roll confidently with wear and tear tested dual spinner wheels
- RightHeight handle system with multi-stop adjustments for custom height
- Front exterior panel features two pockets for last minute items
- Large interior space with buckle straps and pockets
- Interior features removable wet pack, removable laundry bag and shoe pockets
- Rugged polyester exterior withstands travel wear and still looks great
- Expands 1" for more packing capacity
- Dimensions: 32.25" x 20" x 12.5"