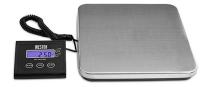

## 330lb Capacity Digital Scale

**Model:** 24-1001-W **Manufacturer:** Weston

**MSRP:** \$74.99

- Weighing your meat before processing is vital to making the best tasting jerky, sausage, and other prepared meats
- Scale gives you precision all the way up to 330 pounds
- Ideal for weighing small portions or entire meat lugs
- · Quality stainless steel construction
- Easy to clean and protects against corrosion
- Backlit LCD display
- · Auto shut-off
- Displays weight in pounds or kilograms in 1/10lb increments
- Displays time when not in use
- Remote display can be wall-mounted
- Tare function
- Powered by a 110-volt AC adapter or 9-volt battery (included)