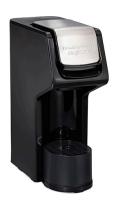

## FlexBrew Single Serve Coffeemaker, Black & Stainless Steel

**Model:** 49918

Manufacturer: Hamilton Beach MSRP: \$69.99

- Fast brewing 2 ways use coffee grounds or favorite coffee pods
- Brew up to 10oz of coffee with coffee pod or 14oz with coffee grounds
- Capacitive touch controls make it easy to select settings
- 14oz Water reservoir is easy to fill
- Water view window makes it easy to brew the perfect amount every time
- Cup rest securely holds standard size cup of coffee
- Remove cup rest to fit a 7.25" tall travel mug
- Slim, space saving design with stylish stainless steel trim
- Convenient storage area inside cup rest holder