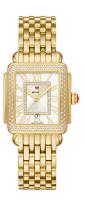

## Ladies' Deco Madison Mid 18k Gold-Tone Diamond Watch, 148 Diamonds

**Model:** MWW06G000003 **Manufacturer:** Michele

**MSRP:** \$3,295.00

- Watch it glisten with 148 hand-set diamonds
- Gold-tone stainless steel bracelet, case and rectangle bezel
- Silver white dial with a diamond rectangle
- Dial also has silver-tone Roman numerals and three hands
- Day of the month window at 6 position
- · Bezel is fully lined with sparkling diamonds
- Bracelet is interchangeable with 16mm Michele bracelet or strap
- Signature red Michele logo at 12 position
- Gold-tone crown with red Michele logo
- Butterfly deployant closure
- Case size: 29mm x 31mm
- Water resistant to 50 M