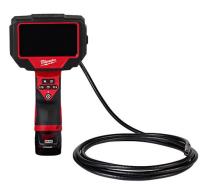

## M12 M-Spector 360 10ft Inspection Camera

**Model:** 2324-21

Manufacturer: Milwaukee Tools

**MSRP:** \$463.00

- This M-Spector 360 camera delivers clearer images for easier inspections
- 4.3" LCD screen with 720p camera
- 10mm Camera head allows easy access
- 10ft Cable balances flexibility and rigidity for drain line and wall inspections
- Share photos and video via SD card
- 360-Degree image rotation of screen manually or with push of a button
- 3 Levels of zoom
- 5-Mode brightness adjustment to change LED output
- Includes: 32GB SD card
- M12 REDLITHIUM CP2.0 battery
- M12 Battery charger
- Carrying bag
- Plumbing ball
- Hook
- Mirror
- Magnet