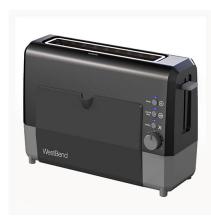

## **QuikServe Toaster Black**

**Model:** 77224

Manufacturer: WestBend

**MSRP:** \$39.99

- Gain perfect toast in just 90 seconds or less
- Toast slides through onto tray and ready to serve
- Convenient controls with consistent toasting amount 7 settings
- Bagel setting toasts bagel on one side
- Gluten-free toast longer, at lower power, for gluten-free breads
- · Cancel button stops toasting
- Wide slots fit thicker breads such as waffles, bagels and more
- Serving tray closes for convenient storage
- Cool touch exterior for safe operation
- Tray is removable and dishwasher safe
- Dimensions: 16.1"W x 6.3"D x 11.7"H