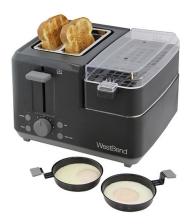

## **2 Slice Breafkast Station, Black**

Model: 78500 Manufacturer: WestBend MSRP: \$49.99

- Features a toaster, egg cooker and sandwich maker
- 2 Slice toaster with wide slots fits thicker brads, bagels and waffles
- Make soft, hard boiled, poached or scrambled eggs
- Makes up to 8 hard or soft boil eggs
- Scramble or poach 2 eggs in about 4 minutes
- Heat pre-cooked meatsin the warming tray
- Controls for toast, egg or egg and toast
- Up to 7 browning levels
- Safe and easy toast removal with lift
- Comes with BPA-free, dishwasher safe accessories
- Power: 1200 watts, 120V AC
- Includes: Egg tray
- Meat warmer
- Poaching trays
- Lid