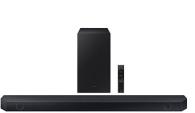

## Q-Series 3.1.2 Channel Dolby Atmos Soundbar w/ Q-Symphony

Model: HW-Q600CZA Manufacturer: Samsung MSRP: \$599.99

- Q-Symphony pair with Samsung TV speakers to operate as one
- 3.1.2Ch True Dolby Atmos Sound three-dimensional sound
- Adaptive Sound scenes are analyzed in real time for intelligently optimized audio
- HDMI eARC passes advanced audio from TV to soundbar
- Game Mode Pro intuitive gaming experience with 3D optimized sound
- Bluetooth Multi Connection
- Samsung Acoustic Beam
- Tap Sound
- 1 HDMI in and 1 HDMi out
- USB Music playback
- Digital audio optical input
- Soundbar dimensions: 40.6"W x 2.2"H x 4.1"D
- Subwoofer dimensions: 7.2"W x 13.5"H x 11.6"D