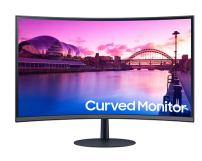

## 32" S39C FHD 75Hz Curved Monitor

Model: LS32C392EANXGO Manufacturer: Samsung

MSRP: \$299.99

- 1000R Curve fits the human field of view for less eye strain
- Eye Comfort Technology with Flicker Free technology and Eye Saver mode
- AMD FreeSync delivers seamless gaming
- 75Hz Refresh Rate
- HDMI x 2 and DP triple interface connects your favorite devices
- 5 Watt speakers make it easier to get lost in your content
- Virtually bezel-less design with premium quality slim metal stand
- 1920 x 1080 Resolution
- Headphone port
- Power supply: 100-240V AC
- Dimensions without stand: 27.9"W x 16.8"H x 5.3"D
- Dimensions with stand: 27.9"W x 20.3"H x 10.7"D