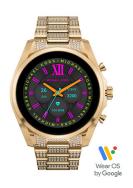

## Ladies Bradshaw Gen 6 Hybrid Gold-Tone Crystal Pave Smartwatch

Model: MKT5136V

Manufacturer: Michael Kors

**MSRP:** \$425.00

- Gen 6 Bradshaw smartwatch combines brains and beauty
- · SPO2 sensor tracks breathing and sleep readings
- · Heart rate sensor
- · Built-in fitness tracking for all day activity
- 1.28" AMOLED Touchscreen display with animation
- GPS distance tracking
- · Receive notifications to your wrist
- Google Assistant
- Swimproof technology
- Payment technology
- · Gold-tone stainless steel bracelet paved with sparkling crystals
- Double push button fold over closure
- Compatible with Android and iOS phones
- Bracelet width: 22mm
- Case size: 44mm
- Water resistant to 50 M