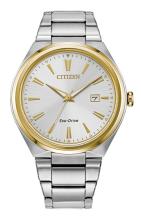

## Men's Corporate Exclusive Eco-Drive Two-Tone Stainless Steel Watch, Silver Dial

Model: AW1378-84B Manufacturer: Citizen MSRP: \$295.00

- This Corporate watch makes the perfect gift for your favorite professional
- Eco-Drive technology runs on light and never needs a battery replacement
- Silver-tone stainless steel bracelet and case
- Silver dial with gold-tone hour indices and three hands
- Day of the month window at the 3 position
- Gold-tone stainless steel bezel and crown
- Mineral crystal dial window
- Push button, fold over closure
- Bracelet width: 22mm
- Case size: 41mm
- $\bullet\,$  Water resistant to 50 M  $\,$