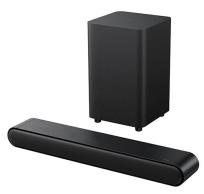

## S Class 2.1 Channel Soundbar w/ Wireless Subwoofer

Model: S4210 Manufacturer: TCL MSRP: \$169.99

- 2.1 Channel S Class with 200 watts of power
- $\bullet\,$  Wireless subwoofer with large 5.5" bass speaker for deep, rich tones
- Dolby Audio and DTS Virtual:X
- Seamlessly connect to TV with HDMI ARC
- Bluetooth connectivity
- Roku TV Ready compatibility
- Connections: HDMI, Optical digital audio, USB, 3.5mm Aux linein, IR Pass-through
- Soundbar dimensions: 22.05"W x 2.44"H x 3.84"D
- Subwoofer dimensions: 7.68"W x 12.61"H x 7.68"D
- Includes: Wall mount
- Power cords
- HDMI cable
- IR Pass-through cable