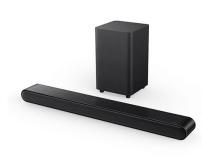

## S Class 3.1 Channel Soundbar w/ Wireless Subwoofer

Model: S4310 Manufacturer: TCL MSRP: \$199.99

- 3.1 Channel S Class with 240 watts of power
- $\bullet\,$  Wireless subwoofer with large 5.5" bass speaker for deep, rich tones
- Dolby Audio and DTS Virtual:X
- Seamlessly connect to TV with HDMI ARC
- Bluetooth connectivity
- Roku TV Ready compatibility
- Connections: HDMI, Optical digital audio, USB, 3.5mm Aux linein, IR Pass-through
- Soundbar dimensions: 31.89"W x 2.44"H x 3.84"D
- Subwoofer dimensions: 7.68"W x 12.61"H x 7.68"D
- Includes: Wall mount
- Power cords
- HDMI cable
- IR Pass-through cable
- Remote with batteries