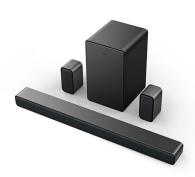

## Q Class Premium 5.1 Channel Soundbar w/ Wireless Subwoofer & 2 Rear Speakers

Model: Q6510 Manufacturer: TCL MSRP: \$349.99

- 430 Watts of power immerses you in sound
- Built-in tweeters lets you hear every detail.
- Center speaker built-in to enjoy clear dialog
- 2 Rear speakers place provide true surround sound
- Wireless subwoofer with 6.5" bass speaker
- Auto Room Calibration (AI Sonic)
- Dolby Audio and DTS Virtual:X
- Bluetooth connectivity
- Connections: HDMI, Optical digital audio
- USB, 3.5mm Aux line-in
- Soundbar dimensions: 35.4"W x 2.7"H x 3.9"D
- Subwoofer dimensions: 9.8"W x 14.4"H x 8.7"D
- Includes: Wall mount kit
- HDMI cablE
- Remote with batteries