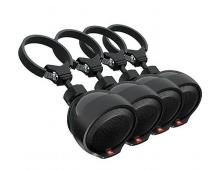

## Cruise X 4-Channel Weather Resistant Bluetooth Audio System

Model: CRUISEX Manufacturer: JBL MSRP: \$549.95

- Rugged Bluetooth streaming multi-element audio system
- IPX5 Marine Rated speakers meet the demands of outdoor environments
- Sealed speaker connectors
- Wired remote control
- Swivel design to direct music to the sweet spot
- Add a subwoofer, soundbar or more
- Full-range RCA auxiliary input and output
- Frequency response: 120Hz-20kHz
- USB 1A port
- Rated power: 4 x 20W
- Includes: 4 Enclosed speakers
- 4 Vehicle mounting brackets
- 4 Speaker cables with connectors
- Bluetooth amplifier
- Wired remote control with mounting hardware