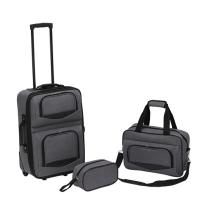

## **3pc Luggage Set, Heather Gray**

**Model:** 322-3

Manufacturer: PremiumBag

**MSRP:** \$110.00

- · Carry-on expands for additional packing capacity
- Two front zippered pockets
- Interior has adjustable straps and buckle closure
- · Retractable handle and inline skate wheels
- · Top accessory hook supports attaching additional bag
- Shoulder tote features top zippered opening
- Adjustable and detachable shoulder strap
- Front gusset zipper pocket on bag
- Add-a-bag strap fits over luggage handles
- Toiletry kit features side carry handle
- Includes: Carry-on (20" x 13.5" x 7.5"-9")
- Shoulder tote (14" x 10" x 5")
- Toiletry kit (10" x 5" x 4")