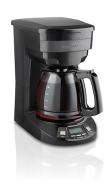

## 12 Cup Programmable Coffeemaker, Black & Stainless Steel

**Model:** 46293

Manufacturer: Hamilton Beach

**MSRP:** \$39.99

- Have 12 cups of freshly brewed coffee ready every morning
- Programmable feature lets you set the time for already brewed coffee
- 3 Brewing options: regular, bold or 1-4 cups
- · Automatically turns off after 2 hours for peace of mind
- Automatic pause and serve lets you grab a cup before brewing is done
- Nonstick warming plate keeps the pot warm until the next cup
- Large water window is easy-to-view
- Removable filter basket is dishwasher safe
- Convenient cord storage
- Dimensions: 12.9"H x 9.5"W x 11.4"D