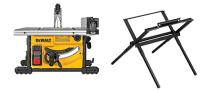

## 8.25" Compact Table Saw w/ Stand

Model: DWE7485WS Manufacturer: DeWalt MSRP: \$825.99

- Compact for easy transport and storage
- Rack and pinion telescoping fence rails for fast and accurate adjusting
- Power-loss reset prevents accidental restarts
- Metal roll cage base
- Site-Pro Modular Guarding system allows tool-free adjustments
- 1.75" Max depth of cut at 45-degrees
- 2.563" Max depth of cut at 90-degrees
- 24.5" Max ripping capacity
- Dimensions: 27.25"H x 14.188"W x 26.75"D
- Includes: 8.25" Table saw
- 8.25" Blade
- Telescoping fence
- Riving knife
- Anti-kickback pawl
- 2 Blade change wrenches
- Miter gauge
- Push stick
- Table saw scissor stand