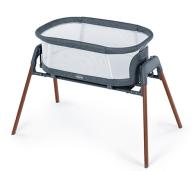

## LullaGlide 3-in-1 Bassinet, Luna

Model: 04087095540070 Manufacturer: Chicco MSRP: \$149.99

- 3 Versatile modes stationary bassinet, gliding bassinet and portable bassinet
- Gentle push soothes baby with calming side-to-side motion
- Bassinet detaches from stand to transform to a portable sleep space
- Offers a firm, flat sleep surface
- Mesh side panels support visibility and ventilation
- Waterproof mattress comes with a fitted sheet
- Wood-grain finish legs
- Folds flat for easy travel
- Convenient carry bag
- GREENGUARD Gold Certified for low chemical emissions
- Mattress dimensions: 28.75"L x 17.25"W
- Assembled dimensions: 41.75"L x 25"W x 29.5"H