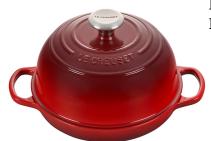

## 1.75qt Signature Cast Iron Bread Oven, Cerise

Model: 21301024060041 Manufacturer: Le Creuset

**MSRP:** \$300.00

- Cast iron provides exceptional heat distribution and retention
- Low profile base with raised ridges supports even browning
- Enamel finish minimizes sticking, resists dulling, staining, chipping and cracking
- Domed lid is designed to trap and circulate steam for a crisp crust
- Ergonomic knob and handles make it easy to handle
- Does not require seasoning
- Oven safe up to 500F
- Safe to use on all cooktops, including induction
- Dimensions: 12.75" with handles, 7" tall with lid, 9.5" diameter
- Dishwasher safe but hand wash recommended