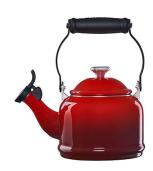

## Demi Kettle w/ Metal Finishes, Cerise

Model: 40113210060241 Manufacturer: Le Creuset

**MSRP:** \$84.00

- Lightweight carbon steel quickly brings water to a boil
- Porcelain enamel is non-reactive and nonporous
- Resists stains, rust, scratches and flavor absorption
- Fixed single-tone whistle alerts when water reaches a rolling boil
- Flip whistle spout opens for easy pouring
- Inside markings on kettle note minimum and maximum water fill levels
- Stay cool folding handle and stainless steel knob
- Safe to use on all cooktops, including induction
- Recommend hand wash only
- 1.25-Quart capacity
- Dimensions: 9.75" tall with handle, 6.25" diameter