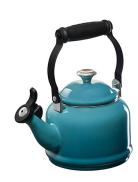

## Demi Kettle w/ Metal Finishes, Caribbean

Model: 40113210170241 Manufacturer: Le Creuset

**MSRP:** \$84.00

- Lightweight carbon steel quickly brings water to a boil
- Porcelain enamel is non-reactive and nonporous
- Resists stains, rust, scratches and flavor absorption
- Fixed single-tone whistle alerts when water reaches a rolling boil
- Flip whistle spout opens for easy pouring
- Inside markings on kettle note minimum and maximum water fill levels
- Stay cool folding handle and stainless steel knob
- Safe to use on all cooktops, including induction
- · Recommend hand wash only
- 1.25-Quart capacity
- Dimensions: 9.75" tall with handle, 6.25" diameter