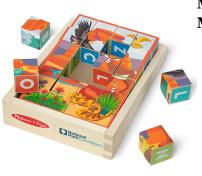

## National Parks Multi-Park ABC & Animals Cube Puzzle, Ages 2+ Years

Model: 30901

Manufacturer: Melissa & Doug MSRP: \$22.99

- Discover 3 national parks Everglades, Arches and Yellowstone
- Art on blocks feature letters alphabet plus some extras
- Features animals and scenes specific to the national parks
- 3 Double-sided identification guides with names of animals on the blocks
- Helps develop fine motor and problem-solving skills, letter and animal recognition and language
- The Melissa & Doug National Park Foundation collection inspire kids to discover the wonder of America's national parks
- Recommended ages 2 to 5 years
- Includes 24-pieces
- FSC Certified