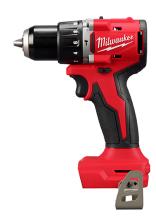

## M18 Compact Brushless 1/2" Hammer Drill/Driver - Tool Only

Model: 3602-20

Manufacturer: Milwaukee Tools

**MSRP:** \$263.00

- This hammer drill/driver offers excellent control while working in tight spaces
- Brushless motor ensures optimal tool performance
- REDLINK Intelligence offers overload protection and prevents damage to battery
- All metal gear case and 1/2" metal chuck
- Motor performs up to 550 in-lbs of torque
- Hammer drill function
- Performs 0-550, 0-1700 RPMs
- Variable trigger speed
- Premium rubber overmold
- Belt clip
- LED worklight
- Use with the M18 battery system
- · Battery and charger NOT included