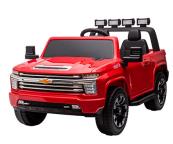

## 24V Chevrolet Silverado 2 Seat Ride-On Toy Car, Red

Model: KKCH-032RD Manufacturer: Kool Karz

**MSRP:** \$549.99

- Take epic journeys with the officially licensed Chevrolet Silverado ride-on
- $\bullet\,$  Listen to music with Aux/MP3 input Micro SD slot or USB port
- LED headlights working doors and horn support reliable fun
- Dashboard and power display with 2 speeds (high/low) and forward/reverse
- Foot Driving mode prevents rapid and sudden stops when rider takes foot off pedal
- EVA Tires tackle different terrain
- 2.4Ghz Remote control for parental control
- 4WD Capability
- 2 Seater with seatbelt
- 24V Battery
- Recommended ages 3 years and up
- Ships only in the contiguous 48-states