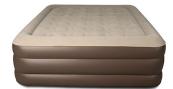

## SupportRest Double High Airbed w/ Pump - Queen

Model: 2000038047 Manufacturer: Coleman

**MSRP:** \$99.99

- Antimicrobial sleep surface resists odor, mold, mildew and fungus
- AirTight system is factory-tested to be leak-free
- Puncture Guard bonded fabric surface is stronger, lighter and comfortable
- Support Lock reinforced construction lets you enjoy a more stable sleep
- ComfortStrong coil system provides better support all night
- Double Lock valve is dual-sealed to be leak-free
- Soft plush top creates a velvet-like surface
- Fits standard queen size sheets
- Supports up to 600lbs
- Includes 120V rechargeable pump and carry bag
- Dimensions: 78" x 60" x 18"