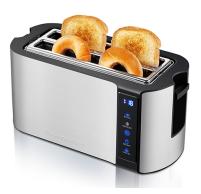

## 4 Slice Digital Long Slot Toaster w/ Touchscreen, Black/Stainless

Model: ECT5322 Manufacturer: Elite MSRP: \$39.99

- 2 Extra-wide 1.25" toast slots fit up to 4 thick slices of bread
- Great for Texas toast, bagels and specialty breads
- 6 Adjustable toasting levels with LED display selects browning shade
- Toast-IQ Intelligent technology auto adjusts toasting time based on internal thermostat
- Defrost quickly toasts frozen breads
- Bagel function toasts only one side of sliced bagels
- Convenient cancel button to release toast in the middle of the toasting cycle
- Built-in warming rack
- Slide out crumb tray
- Cord storage