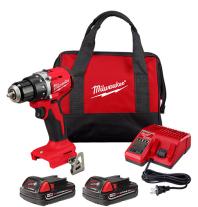

## M18 Compact Brushless 1/2" Drill Driver Kit w/ 2 Batteries

**Model:** 3601-22CT

Manufacturer: Milwaukee Tools

**MSRP:** \$362.00

- This compact drill/driver is more compact with faster speed in application
- Brushless motor was built to ensure optimal tool performance
- REDLINK Intelligence ensures efficient power and protection between tool and battery
- Motor delivers 550 in-lbs of torque and up to 1,7000 RPMs
- All metal gear case and 1/2" metal chuck
- Variable speed trigger
- Premium rubber overmold
- · LED worklight illuminates workspace
- Includes: (2) M18 REDLITHIUM CP2.0 batteries
- M18 & M12 Multi-voltage battery charger
- · Contractor bag