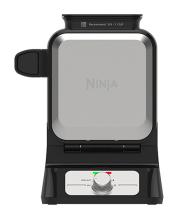

## **Belgian Waffle Maker PRO NeverStick**

Model: BW1001 Manufacturer: Ninja MSRP: \$79.99

- Make waffles with even heating and consistent results
- PrecisionPour cup makes it easy to measure and pour batter
- Roomy, nonstick interior makes 1" Belgian waffles
- Beeps when waffle is done so no guesswork is required
- 5 Shade settings from soft to fluffy
- NeverStick grates ensure waffles will not stick
- Exclusive specialty settings for brownies and cake mix
- Edge-to-edge heat for consistently fluffy waffles
- Power: 120V, 1000 watts
- Includes PrecisionPour cup
- California AB 1200 This product contains PFAS for its nonstick properties